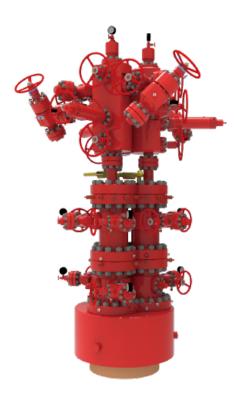

## Integral Christmas tree

Smaller installation height and size and higher sealing reliability

**SHENKAI** 