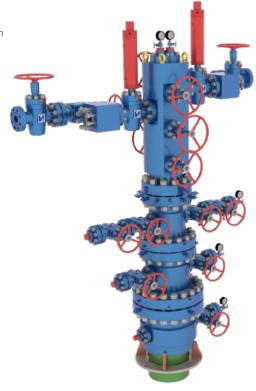

## Dual tubing wellhead device

#### **Product Features**

- The body bearing parts are integrally forged, with reliable quality.
- Independent installation, double-tubing hanger design for assembly and disassembly.
- Compact structure, small size and multiple functions for easy installation and maintenance.
- Suitable for various casing and tubing procedures.
- All-metal sealing structure and reliable sealing.
- Integral Christmas tree to ensure smaller installation height and size and higher sealing reliability.

# Reliable product quality

Body bearing parts forged integrally

## Reliable sealing

All-metal sealing structure

### Integral Christmas tree

Smaller installation height and size and higher sealing reliability