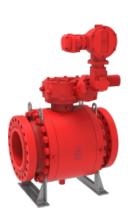

### Intelligent control valve

## Reference standards: API 6A, ISO10423, GB/T22513 and NACE 0175

The intelligent control valve is with an electric, hydraulic or pneumatic actuator and control unit, which can realize intelligent control of the valve.

#### **Product Features**

- High performance in intelligent valve control accuracy, real-time response and overall reliability
- Remote communication and information sharing, valve fault diagnosis and alarm
- Diagnostic function available to engage control valve, extend service life and monitor running status in time
- Full digital and two-way communication to realize data exchange and sharing