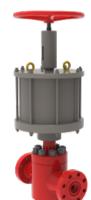

### Intelligent control valve

## Reference standards: API 6A, ISO10423, GB/T22513 and NACE 0175

The intelligent control valve is with an electric, hydraulic or pneumatic actuator and control unit, which can realize intelligent control of the valve.

#### **Product Features**

- High performance in intelligent valve control accuracy, real-time response and overall reliability
- Remote communication and information sharing, valve fault diagnosis and alarm
- Diagnostic function available to engage control valve, extend service life and monitor running status in time
- Full digital and two-way communication to realize data exchange and sharing