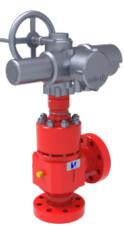

### Intelligent control valve

## Reference standards: API 6A, ISO10423, GB/T22513 and NACE 0175

The intelligent control valve is with an electric, hydraulic or pneumatic actuator and control unit, which can realize intelligent control of the valve.

#### **Product Features**

- High performance in intelligent valve control accuracy, real-time response and overall reliability
- Remote communication and information sharing, valve fault diagnosis and alarm
- Diagnostic function available to engage control valve, extend service life and monitor running status in time
- Full digital and two-way communication to realize data exchange and sharing