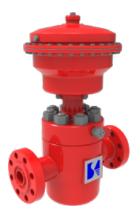

### Intelligent control valve

## Reference standards: API 6A, ISO10423, GB/T22513 and NACE 0175

The intelligent control valve is with an electric, hydraulic or pneumatic actuator and control unit, which can realize intelligent control of the valve.

#### **Product Features**

- High performance in intelligent valve control accuracy, real-time response and overall reliability
- Remote communication and information sharing, valve fault diagnosis and alarm
- Diagnostic function available to engage control valve, extend service life and monitor running status in time
- Full digital and two-way communication to realize data exchange and sharing