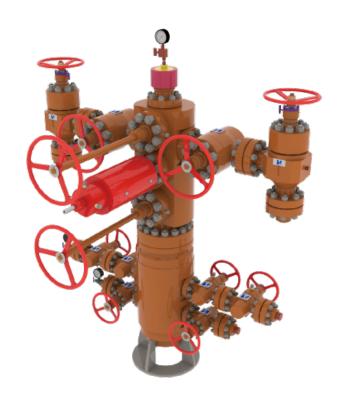

#### Integral wellhead device

#### Reference standards: API 6A, ISO10423, GB/T22513 and NACE 0175

The casing head and tubing head are designed into a whole piece with a compact structure for easy installation. It is suitable for the use in confined spaces.

#### **Product Features**

- It can be installed as a whole to save installation time.
- There is no need to replace the blowout preventer throughout the drilling process.
- The mandrel casing hanger is designed with a mud circulation channel.
- An emergency slip hanger is equipped for use in case the mandrel hanger seat fails to be hooked place.
- Automatic locking hanger with elastic clasp is adopted to reduce leak points.
- Automatic safety control is realized through surface safety valve and underground safety valve.